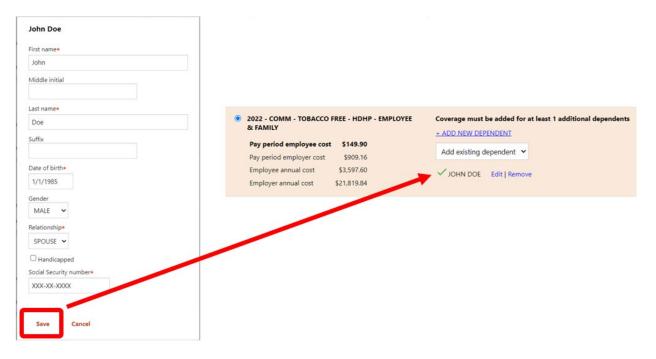

You will get a window allowing you to make updates to the dependent. Make any necessary changes and click [**Save**]. The dependent will be added to your selection.

If the dependent is not listed or no drop down is available, click [+ ADD NEW DEPENDENT]

| Benefits            | 2022 - COMM - TOBACCO FREE - HDHP - EMPLOYEE<br>& FAMILY             | Coverage can be added for additional dependents      |  |
|---------------------|----------------------------------------------------------------------|------------------------------------------------------|--|
| Open Enrollment     | Pay period employee cost \$149.90                                    | + ADD NEW DEPENDENT                                  |  |
| Life Events         | Pay period employer cost \$909.16<br>Employee annual cost \$3,597.60 | ✓ JANE DOE Edit   Remove<br>✓ JOHN DOE Edit   Remove |  |
| Pay/Tax Information | Employer annual cost \$21,819.84                                     |                                                      |  |