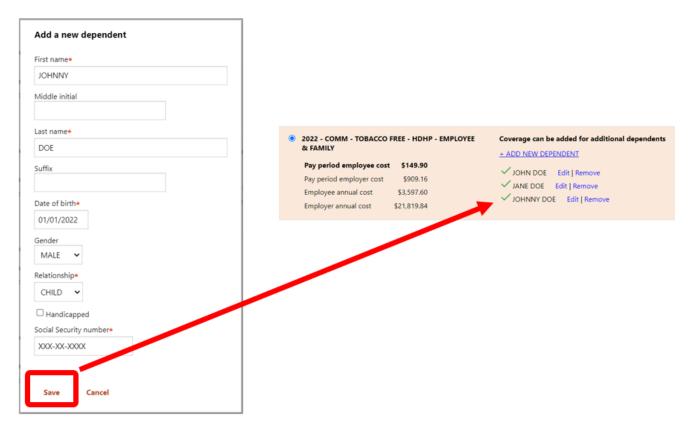

You will get a window allowing you to add the dependent.

Enter their information and click [Save]. The dependent will be added to your selection.

When finished adding dependents for this election (and adding dependents), click [**Continue**] at the BOTTOM of the page.

| Benefits Open Enrollment Life Events | 2022 - COMM - TOBACCO FREE - HDHP - EMPLOYEE     & FAMILY     Pay period employee cost \$149.90     Pay period employer cost \$909.16     Employee annual cost \$3,597.60 | Coverage can be added for additional dependents           + ADD NEW DEPENDENT           ✓ JOHN DOE         Edit   Remove           ✓ JANE DOE         Edit   Remove |
|--------------------------------------|---------------------------------------------------------------------------------------------------------------------------------------------------------------------------|---------------------------------------------------------------------------------------------------------------------------------------------------------------------|
| Pay/Tax Information                  | Employer annual cost \$21,819.84                                                                                                                                          | JOHNNY DOE Edit   Remove                                                                                                                                            |
|                                      |                                                                                                                                                                           | CANCEL                                                                                                                                                              |